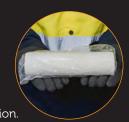

Actual product size

Phone: 0474 055 223

Email: tro

Web: www.exmc.com.au

20 minutes

2 blocks per 1,000L of water

White

H188mm x D50mm

15 (approx. 7.5kg)