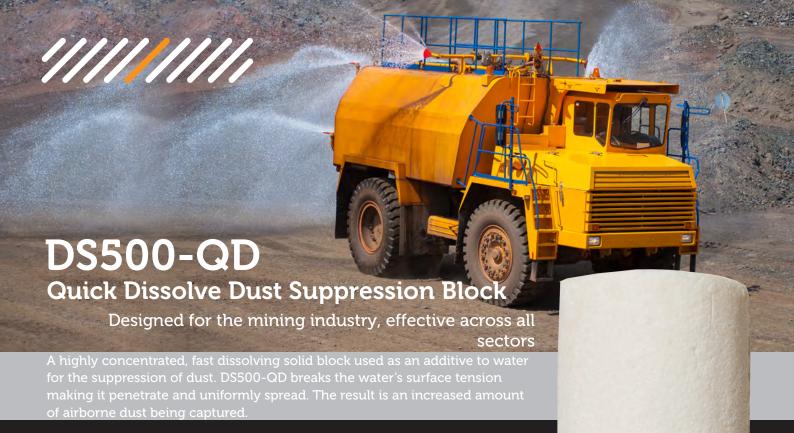

## **Benefits**

The quick dissolve formula makes DS500-QD the ideal choice for use in water trucks, tankers or sprinklers.

DS500-QD can be applied using existing site water trucks, tankers or sprinklers, as well as injected into water supply lines.

- Dissolve two blocks of DS500-QD per 1,000 litres of water.
- Individual packaging does not need to be removed as it is a soluble plastic that will dissolve in water.
- For increased efficiency, add DS500-QD before adding water it will dissolve whilst water is being filled.
- Allow approximately 20 minutes to fully dissolve.
- Apply as per equipment instructions.
- Recycle outer carton after use.